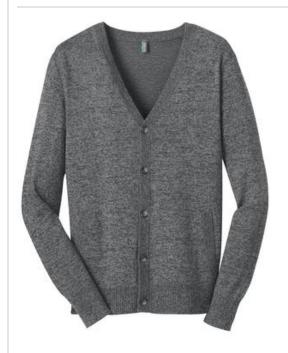

# **Mens Cardigan Sweater DM315**

Button up your look with our updated cardigan in two-toned color.

- 60/40 ring spun combed cotton/acrylic
- Welt pockets